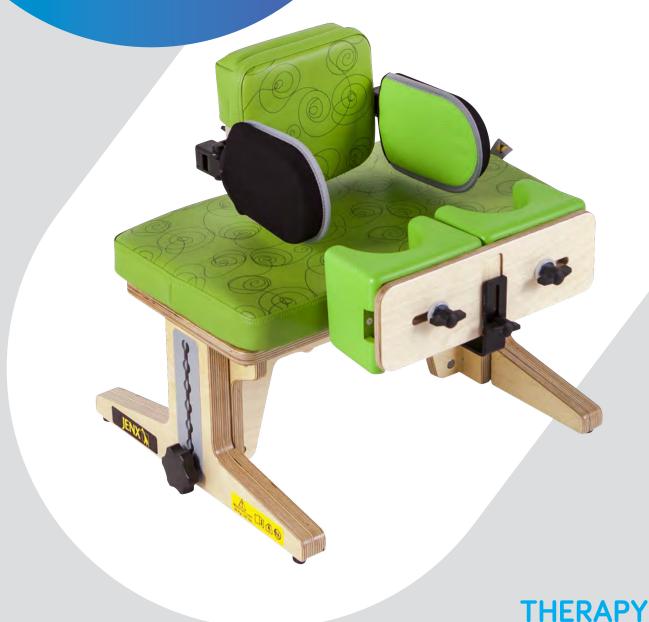

# Jenx Therapy Bench

BENCH

### Package includes:

- Height Adjustable Bench
- 1" Comfortable Wipe Down Flat Cushion

# Pelvic Support Lateral size 2 support pads with flip away action. Cannot be used with half round cushion. 7510-1900-054

### Abduction Block

Available in one size and used to provide simple abduction to ensure the right position for the child.

7510-1750-054