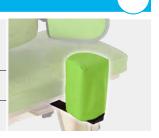

### Abduction Block

Available in one size and used to provide simple abduction to ensure the right position for the child.

7510-1750-054