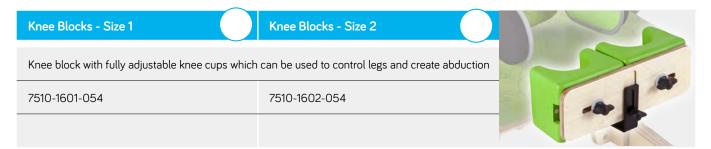

### Accessories

|                                    | Half Round Cushion (half length only; order 2 for full length bench) |                                   |  |  |  |  |
|------------------------------------|----------------------------------------------------------------------|-----------------------------------|--|--|--|--|
|                                    | Size 1                                                               | Size 2                            |  |  |  |  |
| 500mm (L) x 250mm (W ) x 125mm (H) |                                                                      | 500mm (L) x 300mm (W) x 150mm (H) |  |  |  |  |
|                                    | 7510-0501-054                                                        | 7510-0502-054                     |  |  |  |  |
|                                    |                                                                      |                                   |  |  |  |  |

# Pelvic Support Lateral size 2 support pads with flip away action. Cannot be used with half round cushion. 7510-1900-054

### Abduction Block

Available in one size and used to provide simple abduction to ensure the right position for the child.

7510-1750-054