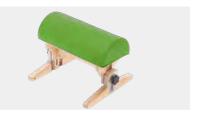

### Accessories

|                                    | Half Round Cushion (half length only; order 2 for full length bench) |                                   |  |  |  |  |
|------------------------------------|----------------------------------------------------------------------|-----------------------------------|--|--|--|--|
|                                    | Size 1                                                               | Size 2                            |  |  |  |  |
| 500mm (L) x 250mm (W ) x 125mm (H) |                                                                      | 500mm (L) x 300mm (W) x 150mm (H) |  |  |  |  |
|                                    | 7510-0501-054                                                        | 7510-0502-054                     |  |  |  |  |
|                                    |                                                                      |                                   |  |  |  |  |