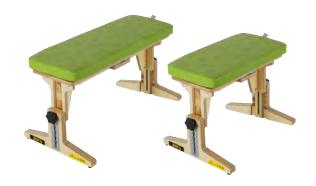

### Size Options

| Measurements                              | Size 1<br>Full Length | Size 1<br>Half Length | Size 2<br>Full Length | Size 2<br>Half Length |
|-------------------------------------------|-----------------------|-----------------------|-----------------------|-----------------------|
| Code                                      | 7510-0010-054         | 7510-0015-054         | 7510-0020-054         | 7510-0025-054         |
| Max Load Weight                           | 85kg                  |                       | 85kg                  |                       |
| Bench Height from Floor (without cushion) | 165-250mm             |                       | 235-395mm             |                       |
| Bench Top Length                          | 980mm                 | 480mm                 | 980mm                 | 480mm                 |
| Bench Top Width                           | 200mm                 |                       | 250mm                 |                       |
| Flat Cushion Width                        | 250mm                 |                       | 300mm                 |                       |
| Flat Cushion Length                       | 1000mm                | 500mm                 | 1000mm                | 500mm                 |
| Flat Cushion Depth                        | 25mm                  |                       | 25mm                  |                       |

### Package includes:

- Height Adjustable Bench
- 1" Comfortable Wipe Down Flat Cushion