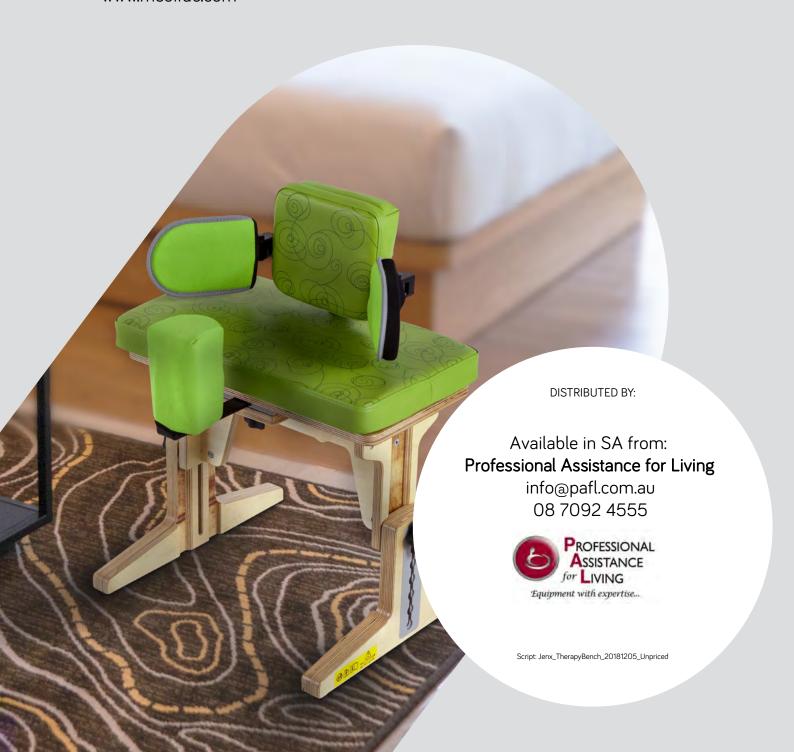

# Jenx Therapy Bench

BENCH

### Package includes:

- Height Adjustable Bench
- 1" Comfortable Wipe Down Flat Cushion